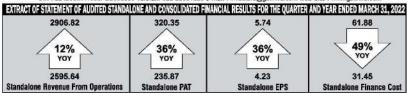

|          |                                                                                   |                       |                         |                       |                       |                       |                       |                         | ₹ In I                | Millions (E           | xcept EPS             |
|----------|-----------------------------------------------------------------------------------|-----------------------|-------------------------|-----------------------|-----------------------|-----------------------|-----------------------|-------------------------|-----------------------|-----------------------|-----------------------|
| Sr<br>Ho | Particulars                                                                       | STANDALONE            |                         |                       |                       | CONSOLIDATED          |                       |                         |                       |                       |                       |
|          |                                                                                   | Quarter Ended         |                         |                       | Year Ended            |                       | Quarter Ended         |                         |                       | Year Ended            |                       |
|          |                                                                                   | 31.03.2022<br>AUDITED | 31.12.2021<br>UNAUDITED | 31.03.2621<br>AUDITED | 31.03.2922<br>AUDITED | 31.03.2021<br>AUDITED | 31.03.2022<br>AUDITED | 31.12.2021<br>UNAUDITED | 31.03.2021<br>AUDITED | 31.03.2022<br>AUDITED | 31.03.2021<br>AUDITED |
| 1        | Total Income From Operations                                                      | 508.42                | 898.67                  | 898.42                | 2,906.82              | 2.595.64              | 954.98                | 1,019.35                | 974.58                | 3,575.10              | 2,704.09              |
| 2        | Net Profit for the period<br>(before tax and Exceptional items)                   | 115.19                | 109.00                  | 111.42                | 445.33                | 565.10                | 123.71                | 136.28                  | 130.48                | 459.71                | 592.34                |
| 3        | Not Profit for the period<br>(before tax and after Exceptional items)             | 112.32                | 109.00                  | 100.61                | 440.23                | 506.60                | 120.85                | 136.28                  | 119.66                | 451.61                | 533.84                |
| 4        | Net Profit for the period<br>(after tax and after Exceptional Items)              | 80.03                 | 78.81                   | (105.89)              | 320.35                | 235.87                | 85.12                 | 106.22                  | (131.08)              | 326.89                | 218.85                |
| 5        | Total Comprehensive Income for the period                                         | 80.04                 | 78.85                   | (101.80)              | 320,48                | 238.90                | 85.13                 | 105.26                  | (126.99)              | 327.01                | 221.88                |
| 6        | Equity Share Capital<br>(Face value of Re. 1/- each)                              | 82.38                 | 62.36                   | 82.38                 | 62.36                 | 62.38                 | 82.36                 | 62.36                   | 62.36                 | 62.36                 | 62.36                 |
| 7        | Reserve excluding Revolution reserves as<br>shown in the audited balance sheet    |                       |                         |                       | 2,759.80              | 2,284.81              |                       |                         |                       | 2,742.82              | 2,261.64              |
| 8        | Earning Per Share (of Re. 1/- each)<br>(not annualised) (after Exceptional Items) |                       |                         |                       |                       |                       |                       |                         |                       |                       |                       |
|          | a) Basic                                                                          | 1.28                  | 1,26                    | (1.70)                | 5.74                  | 4.23                  | 1.36                  | 1.69                    | (2.10)                | 5,24                  | 3.92                  |
|          | b) Diluted                                                                        | 1 28                  | 1.26                    | (1.70)                | 5.7A                  | 4.33                  | 4.36                  | 1.60                    | (2.10)                | 5 2A                  | 3.02                  |